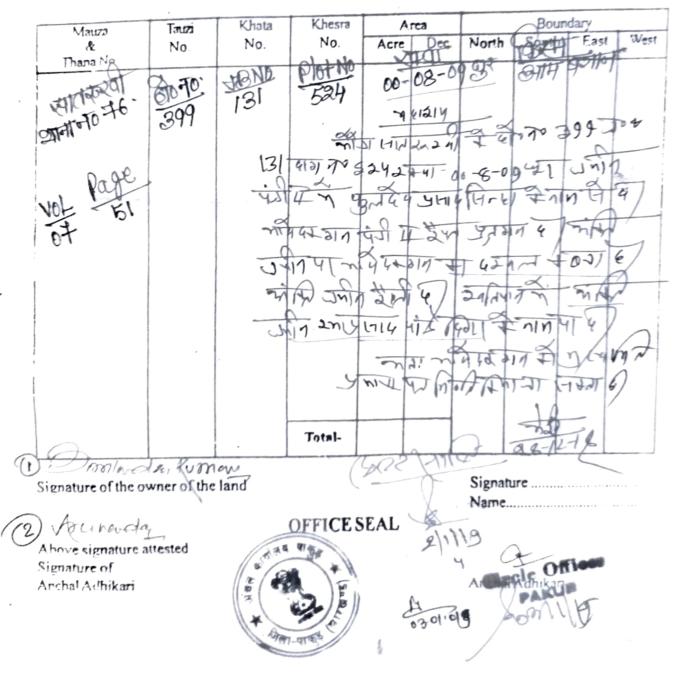

## LAND SCHEDULE

For BANY PAN. LAND POSSESSION CERTIFI DIGHOOD BHIT Place. C Certified that Shrie 346 Viog 54175 and 3 S/o. Shrie 49 - 200189 14916 149087 of village stallaist of village. VICHIDIST District TESS P.O. 0105. 2101 - Utobe Whose signature is/are attested below, owns exclusively. 1011 Cultivated land under his/their possession as per land schedule given below. The Revenue of the land under reference has been paid up to the year.....

## LAND SCHEDULE