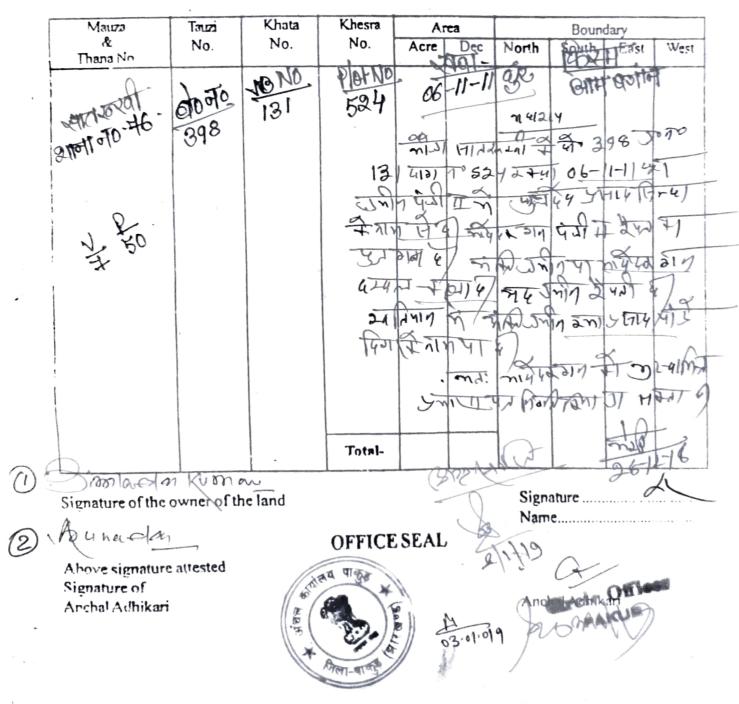

37 TM STANT TOS. LAND POSSESSION CERTIFICATE RAHMER SHIV Place. अम्ह मार वना के Date. Certified that Shri Sto Shring - BUNGY - JATE NOEL of village VIUITUIS BIONTY P.O. प्रायहर, आना-पार्फ्रड . District DIGS Whose signature is/are attested below, owns exclusively. TU-T Cultivated land under his/their possession as per land schedule given below. The Revenue of the land under reference has been paid up to the year.....

## LAND SCHEDULE

For BANY PAN. LAND POSSESSION CERTIFI DIGHOOD BHIT Place. C Certified that Shrie 346 Viog 54175 and 3 S/o. Shrie 49 - 200189 14916 149087 of village stallaist of village. VICHIDIST District TESS P.O. 0105. 2101 - Utobe Whose signature is/are attested below, owns exclusively. 1011 Cultivated land under his/their possession as per land schedule given below. The Revenue of the land under reference has been paid up to the year.....

## LAND SCHEDULE